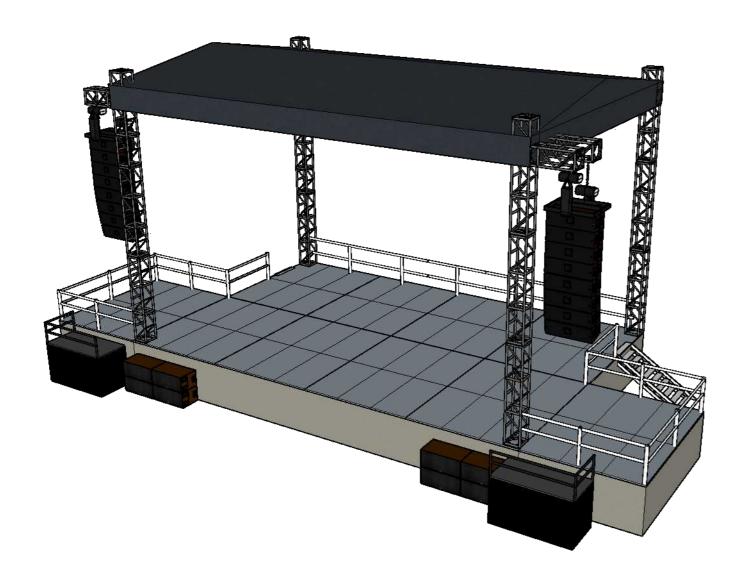

## HARDE Trictly BLUEGRASS Rooster Stage

**Stage Deck:** 48' wide X 32' deep 12' wide x 16' deep **Stage Left Wing: Stage Right Wing:** 12' wide x 16' deep **Stage Height:** 5' ft (approximate) **Roof Trim Height:** 26' ft from deck **Camera Platforms:** 8' wide x 4' deep **FOH Audio:** 12' wide x 16' deep **FOH Video:** 8' wide x 8' deep

**Stage Deck:** 48' wide X 32' deep **Stage Left Wing:** 12' wide x 16' deep **Stage Right Wing:** 12' wide x 16' deep **Stage Height:** 5' ft (approximate) **Roof Trim Height:** 26' ft from deck **Camera Platforms:** 8' wide x 4' deep **FOH Audio:** 12' wide x 16' deep 8' wide x 8' deep **FOH Video:** 

## **Stage Deck & Sound Wings**