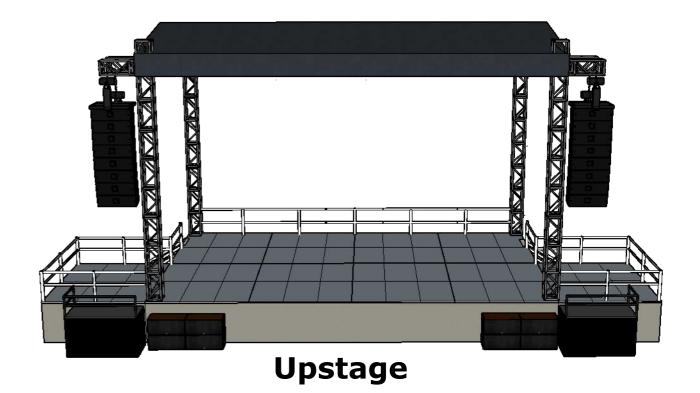

## HARDE Trictly BLUEGRASS Rooster Stage

**Stage Deck:** 48' wide X 32' deep 12' wide x 16' deep **Stage Left Wing: Stage Right Wing:** 12' wide x 16' deep **Stage Height:** 5' ft (approximate) **Roof Trim Height:** 26' ft from deck **Camera Platforms:** 8' wide x 4' deep **FOH Audio:** 12' wide x 16' deep **FOH Video:** 8' wide x 8' deep

**Stage Deck:** 48' wide X 32' deep **Stage Left Wing:** 12' wide x 16' deep **Stage Right Wing:** 12' wide x 16' deep **Stage Height:** 5' ft (approximate) **Roof Trim Height:** 26' ft from deck **Camera Platforms:** 8' wide x 4' deep **FOH Audio:** 12' wide x 16' deep 8' wide x 8' deep **FOH Video:** 

## **Stage Deck & Sound Wings**