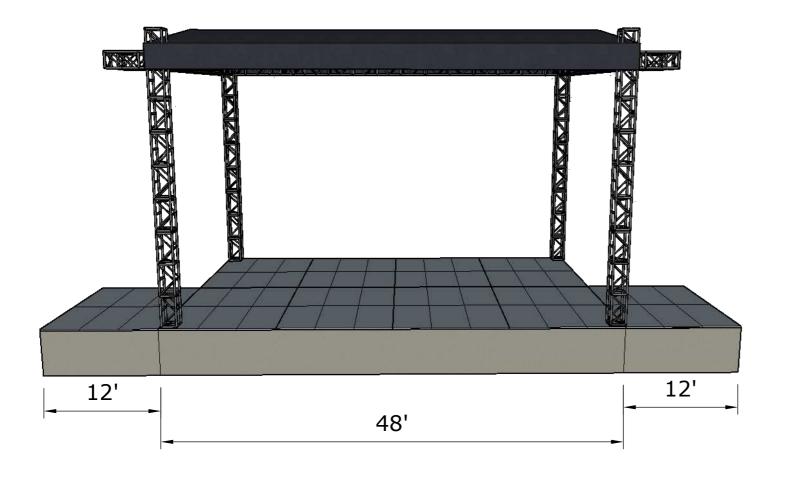

## HARDE Trictly BLUEGRASS Rooster Stage

**Stage Deck:** 48' wide X 32' deep 12' wide x 16' deep **Stage Left Wing: Stage Right Wing:** 12' wide x 16' deep **Stage Height:** 5' ft (approximate) **Roof Trim Height:** 26' ft from deck **Camera Platforms:** 8' wide x 4' deep **FOH Audio:** 12' wide x 16' deep **FOH Video:** 8' wide x 8' deep

**Stage Deck:** 48' wide X 32' deep **Stage Left Wing:** 12' wide x 16' deep **Stage Right Wing:** 12' wide x 16' deep **Stage Height:** 5' ft (approximate) **Roof Trim Height:** 26' ft from deck **Camera Platforms:** 8' wide x 4' deep **FOH Audio:** 12' wide x 16' deep 8' wide x 8' deep **FOH Video:** 