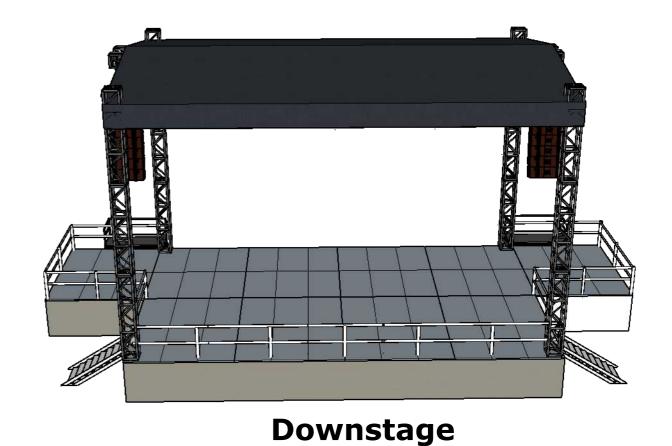

## HARDE Trictly BLUEGRASS Rooster Stage

**Stage Deck:** 48' wide X 32' deep 12' wide x 16' deep **Stage Left Wing: Stage Right Wing:** 12' wide x 16' deep **Stage Height:** 5' ft (approximate) **Roof Trim Height:** 26' ft from deck **Camera Platforms:** 8' wide x 4' deep **FOH Audio:** 12' wide x 16' deep **FOH Video:** 8' wide x 8' deep

**Stage Deck:** 48' wide X 32' deep **Stage Left Wing:** 12' wide x 16' deep **Stage Right Wing:** 12' wide x 16' deep **Stage Height:** 5' ft (approximate) **Roof Trim Height:** 26' ft from deck **Camera Platforms:** 8' wide x 4' deep **FOH Audio:** 12' wide x 16' deep 8' wide x 8' deep **FOH Video:** 

## **Stage Deck & Sound Wings**