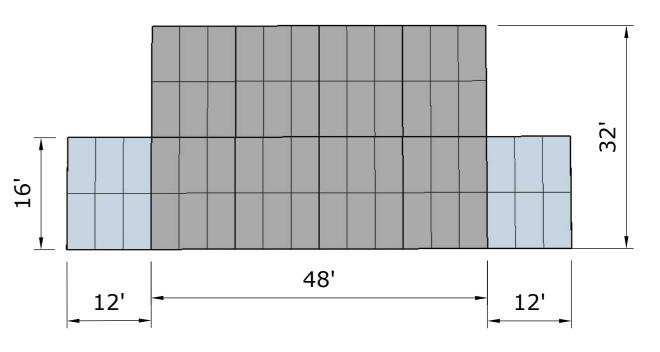

## HARDE Trictly BLUEGRASS Rooster Stage

**Stage Deck:** 48' wide X 32' deep 12' wide x 16' deep **Stage Left Wing: Stage Right Wing:** 12' wide x 16' deep **Stage Height:** 5' ft (approximate) **Roof Trim Height:** 26' ft from deck **Camera Platforms:** 8' wide x 4' deep **FOH Audio:** 12' wide x 16' deep **FOH Video:** 8' wide x 8' deep

**Stage Deck:** 48' wide X 32' deep **Stage Left Wing:** 12' wide x 16' deep **Stage Right Wing:** 12' wide x 16' deep **Stage Height:** 5' ft (approximate) **Roof Trim Height:** 26' ft from deck **Camera Platforms:** 8' wide x 4' deep **FOH Audio:** 12' wide x 16' deep 8' wide x 8' deep **FOH Video:** 