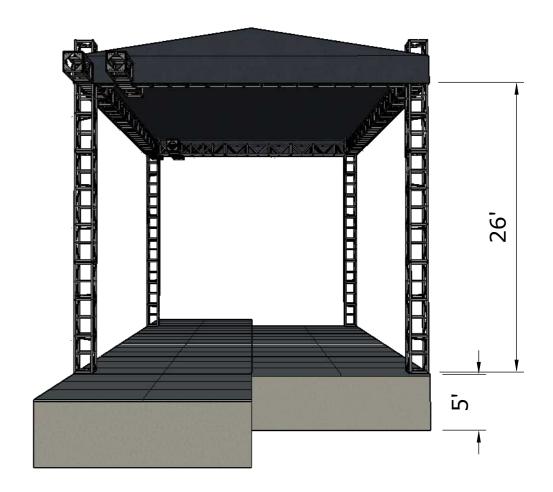

## HARDE Trictly BLUEGRASS Rooster Stage

**Stage Deck:** 48' wide X 32' deep 12' wide x 16' deep **Stage Left Wing: Stage Right Wing:** 12' wide x 16' deep **Stage Height:** 5' ft (approximate) **Roof Trim Height:** 26' ft from deck **Camera Platforms:** 8' wide x 4' deep **FOH Audio:** 12' wide x 16' deep **FOH Video:** 8' wide x 8' deep

**Stage Deck:** 48' wide X 32' deep **Stage Left Wing:** 12' wide x 16' deep **Stage Right Wing:** 12' wide x 16' deep **Stage Height:** 5' ft (approximate) **Roof Trim Height:** 26' ft from deck **Camera Platforms:** 8' wide x 4' deep **FOH Audio:** 12' wide x 16' deep 8' wide x 8' deep **FOH Video:** 